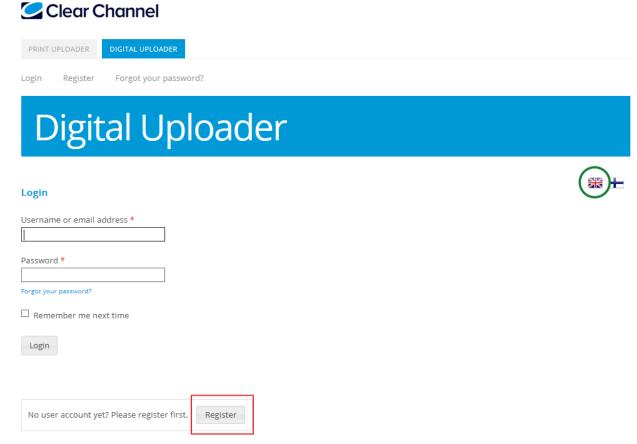

## **Material Delivery**

- 1. Go to http://uploader.grano.fi/clearchannel/digital
- 2. Register to the uploader by clicking the button in the lower part of the page (see image, marked with red). You can change the language by clicking the small flag on the top right corner. If you have already registered, log in by using your personal username and password.

Note that you can change the language only **before** you sign in.

Figure 1 - Landing page of the uploader. Register-button marked with red, language options with green.

3. Make sure that you have chosen "Digital Uploader" above the menu. Then click on "Upload Files".