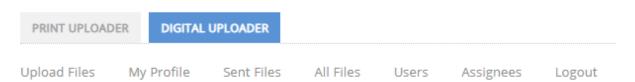

Note that you can change the language only **before** you sign in.

Figure 1 - Landing page of the uploader. Register-button marked with red, language options with green.

3. Make sure that you have chosen "Digital Uploader" above the menu. Then click on "Upload Files".

Figure 2 - There are two sides in the uploader: Print and Digital uploader. Please make sure, that you upload your materials to the Digital uploader side

4. The Uploader view opens with three tabs: Sender, Campaign and Files. Make sure that you fill all rows **marked with a red star** on each tab (see image).