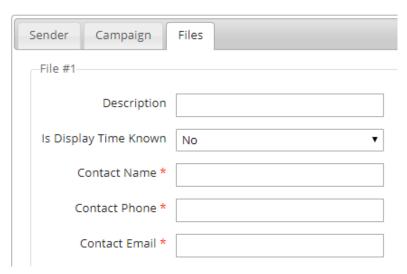

#### Upload

Figure 4 - Fields, when display time is known

In case the display time is unknown, you can choose "No" from the dropdown menu in "Is Display Time Known", (second field from above). If the display time is unknown, you are required to fill in the contact information for a contact person.

### Upload

Figure 5 - Fields, when display time is unknown

- 6. You can send several files at one time by clicking the "Add another file" -button in the bottom *left* corner.
- 7. Once you have selected all the files you wish to upload, press the Upload-button in bottom *right* corner.
- 8. Please make sure that the files are completely uploaded before logging out from the uploader or closing the browser.