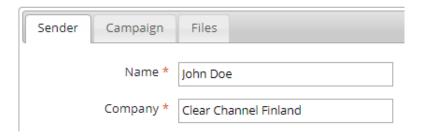

Figure 2 - There are two sides in the uploader: Print and Digital uploader. Please make sure, that you upload your materials to the Digital uploader side

4. The Uploader view opens with three tabs: Sender, Campaign and Files. Make sure that you fill all rows **marked with a red star** on each tab (see image).

Please note that rows **without** the red star are optional fields.

#### Upload

Figure 3 - Only fields marked with a red star are required

5. In the File tab, the only field marked with a red star is "Display time" for the campaign.