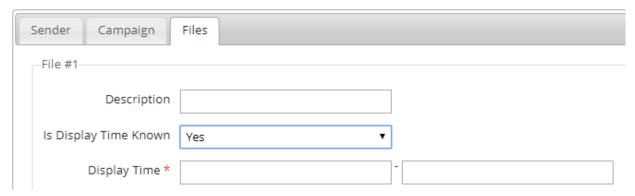

#### Upload

Figure 3 - Only fields marked with a red star are required

5. In the File tab, the only field marked with a red star is "Display time" for the campaign.

#### Upload

Figure 4 - Fields, when display time is known

In case the display time is unknown, you can choose "No" from the dropdown menu in "Is Display Time Known", (second field from above). If the display time is unknown, you are required to fill in the contact information for a contact person.